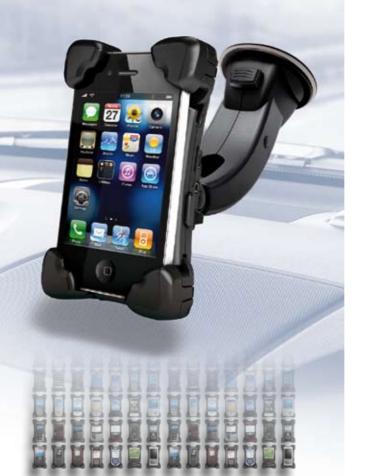

#### **BURY Cradle universal**

Passive cradle for a wide range of smartphones

# **BURY Cradle universal**

Passive cradle for a wide range of smartphones

#### Advantages:

- **Safe storage** no falling down, no scratches, no looking for your smartphone
- **Mobile** can be used in a different vehicle in a matter of seconds
- The cradle can be turned and tilted – for the optimum display and operation of the apps
- Varied adjustment options for a wide range of smartphone models
  - Clever design the connections remain accessible on many smartphones

Illustrations: **BURY Cradle universal** with Samsung Galaxy SII and iPhone 4S

## In detail:

- Suitable for Smartphones and mobile phones with a width of 44-70 mm, a height of 98-127 mm and a depth of 9-20 mm
- Suction cup attachment for rapid and straightforward installation on the front windscreen
- **Optional installation possibilities** thanks to the Dash Mount Adapter\* e. g. on a console