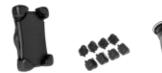

### Scope of delivery:

Universal cradle
Alignment inserts
Window Mount (Suction cup attachment)

4. Instructions manual