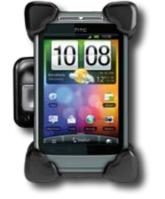

BURY GmbH & Co. KG Robert-Koch-Straße 1-7 D-32584 Löhne

Hotline Tel.: +49 (0)1805 - 84 24 68\* Hotline Fax: +49 (0)1805 - 84 23 29\* E-mail: hotline@bury.com

\*0,14 €/min. from the Deutsche Telecom AG fixed line network. The costs of international telephone calls which are made from abroad can vary.

#### www.bury.com



On the windscreen, thanks to the Window Mount

Installation possibilities:



On the console, thanks to the Dash Mount Adapter\*

\*Accessory





All telephone names shown are trademarks of manufacturers. Due to printing methods, product colours may vary slightly from those illustrated. The manufacturer reserves the right to change the product specifications shown without prior notice. Subject to change. Errors and ommissions excepted.

Revised 01/2012



# Smart solution for smartphones



#### **BURY Cradle universal**

Passive cradle for a wide range of smartphones



# **BURY Cradle universal**

Passive cradle for a wide range of smartphones

#### Advantages:



- **Safe storage** no falling down, no scratches, no looking for your smartphone
- **Mobile** can be used in a different vehicle in a matter of seconds
- The cradle can be turned and tilted – for the optimum display and operation of the apps
- Varied adjustment optio