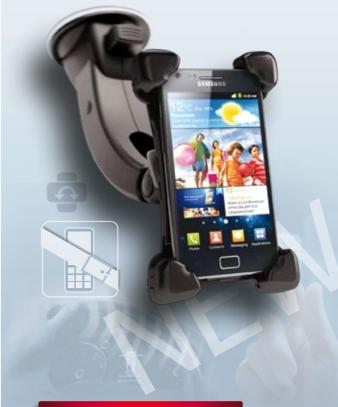

obert-Koch-Straße 1-7 D-32584 Löhne

Hotline Tel.: +49 (0)1805 - 84 24 68\* Hotline Fax: +49 (0)1805 - 84 23 29\* E-mail: hotline@bury.com

\*0,14 €/min. from the Deutsche Telecom AG fixed line network. The costs of international telephone calls which are made from abroad can vary.

#### www.bury.com



On the windscreen, thanks to the Window Mount

Installation possibilities:



On the console, thanks to the Dash Mount Adapter\*

\*Accessory





All telephone names shown are trademarks of manufacturers. Due to printing methods, product colours may vary slightly from those illustrated. The manufacturer reserves the right to change the product specifications shown without prior notice. Subject to change. Errors and ommissions excepted.

Revised 01/2012



# Smart solution for smartphones



#### **BURY Cradle universal**

Passive cradle for a wide range of smartphones



# **BURY Cradle universal**

Passive cradle for a wide range of smartphones

#### Advantages:



- **Safe storage** no falling down, no scratches, no looking for your smartphone
- **Mobile** can be used in a different vehicle in a matter of seconds
- The cradle can be turned and tilted – for the optimum display and operation of the apps
- Varied adjustment options for a wide range of smartphone models
  - Clever design the connections remain accessible on many smartphones



Illustrations: **BURY Cradle universal** with Samsung Galaxy SII and iPhone 4S



## In detail:

- Suitable for Smartphones and mobile phones with a width of 44-70 mm, a height of 98-127 mm and a depth of 9-20 mm
- Suction cup attachmen