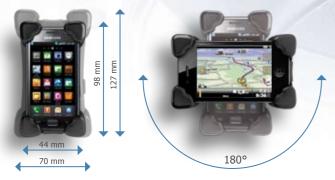

## In detail:

- Suitable for Smartphones and mobile phones with a width of 44-70 mm, a height of 98-127 mm and a depth of 9-20 mm
- Suction cup attachment for rapid and straightforward installation on the front windscreen
- **Optional installation possibilities** thanks to the Dash Mount Adapter\* e. g. on a console