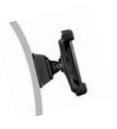

#### www.bury.com

On the windscreen, thanks to the Window Mount

Installation possibilities:

On the console, thanks to the Dash Mount Adapter\*

\*Accessory

All telephone names shown are trademarks of manufacturers. Due to printing methods, product colours may vary slightly from those illustrated. The manufacturer reserves the right to change the product specifications shown without prior notice. Subject to change. Errors and ommissions excepted.

## In detail:

- Suitable for Smartphones and mobile phones with a width of 44-70 mm, a height of 98-127 mm and a depth of 9-20 mm
- Suction cup attachment for rapid and straightforward installation on the front windscreen
- **Optional installation possibilities** thanks to the Dash Mount Adapter\* e. g. on a console